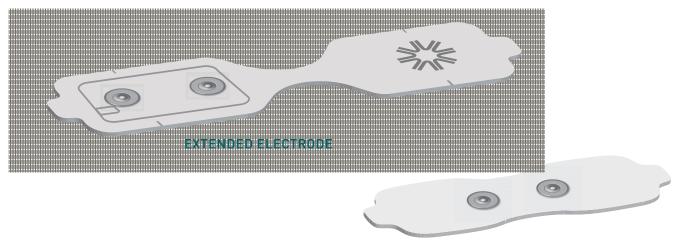

## The StimRouter Extended Electrode may be considered for:

- Optimizing the stimulation circuit remember the triangle
- Optimizing EPT orientation new printed markings make patients' EPT placement easier than ever
- Optimizing stimulation of nerves in challenging anatomical locations
- **Increased patient comfort** while wearing the StimRouter electrode and EPT, depending on implant location.

STANDARD ELECTRODE