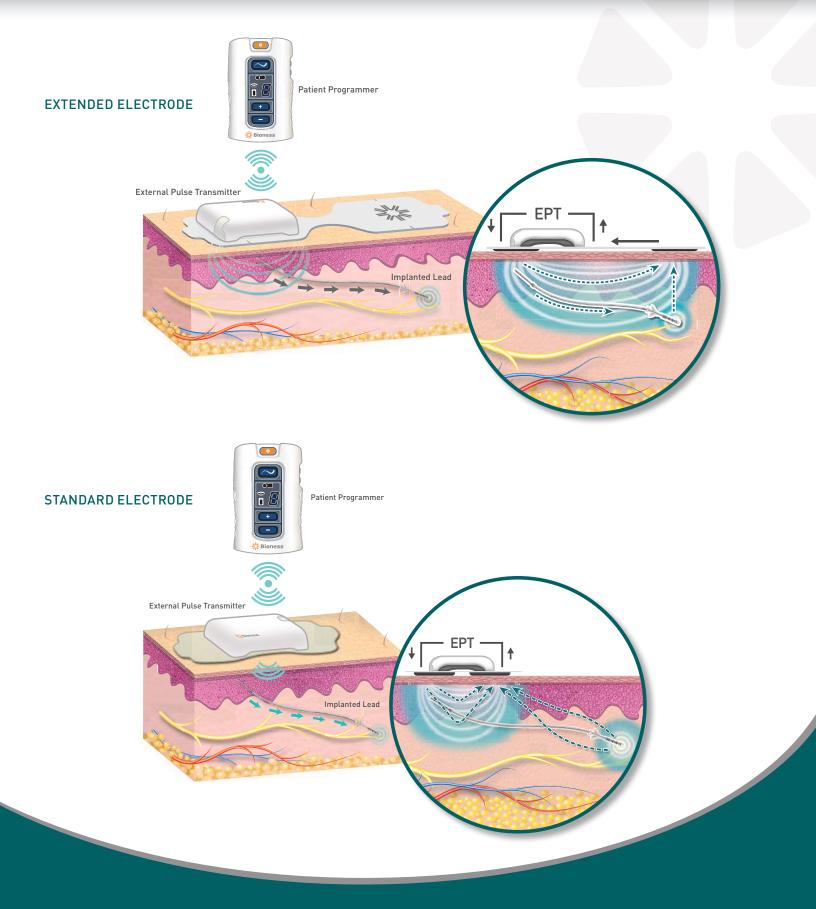

## The StimRouter Extended Electrode may be considered for:

- Optimizing the stimulation circuit remember the triangle
- Optimizing EPT orientation new printed markings make patients' EPT placement easier than ever
- Optimizing stimulation of nerves in challenging anatomical locations
- **Increased patient comfort** while wearing the StimRouter electrode and EPT, depending on implant location.

STANDARD ELECTRODE